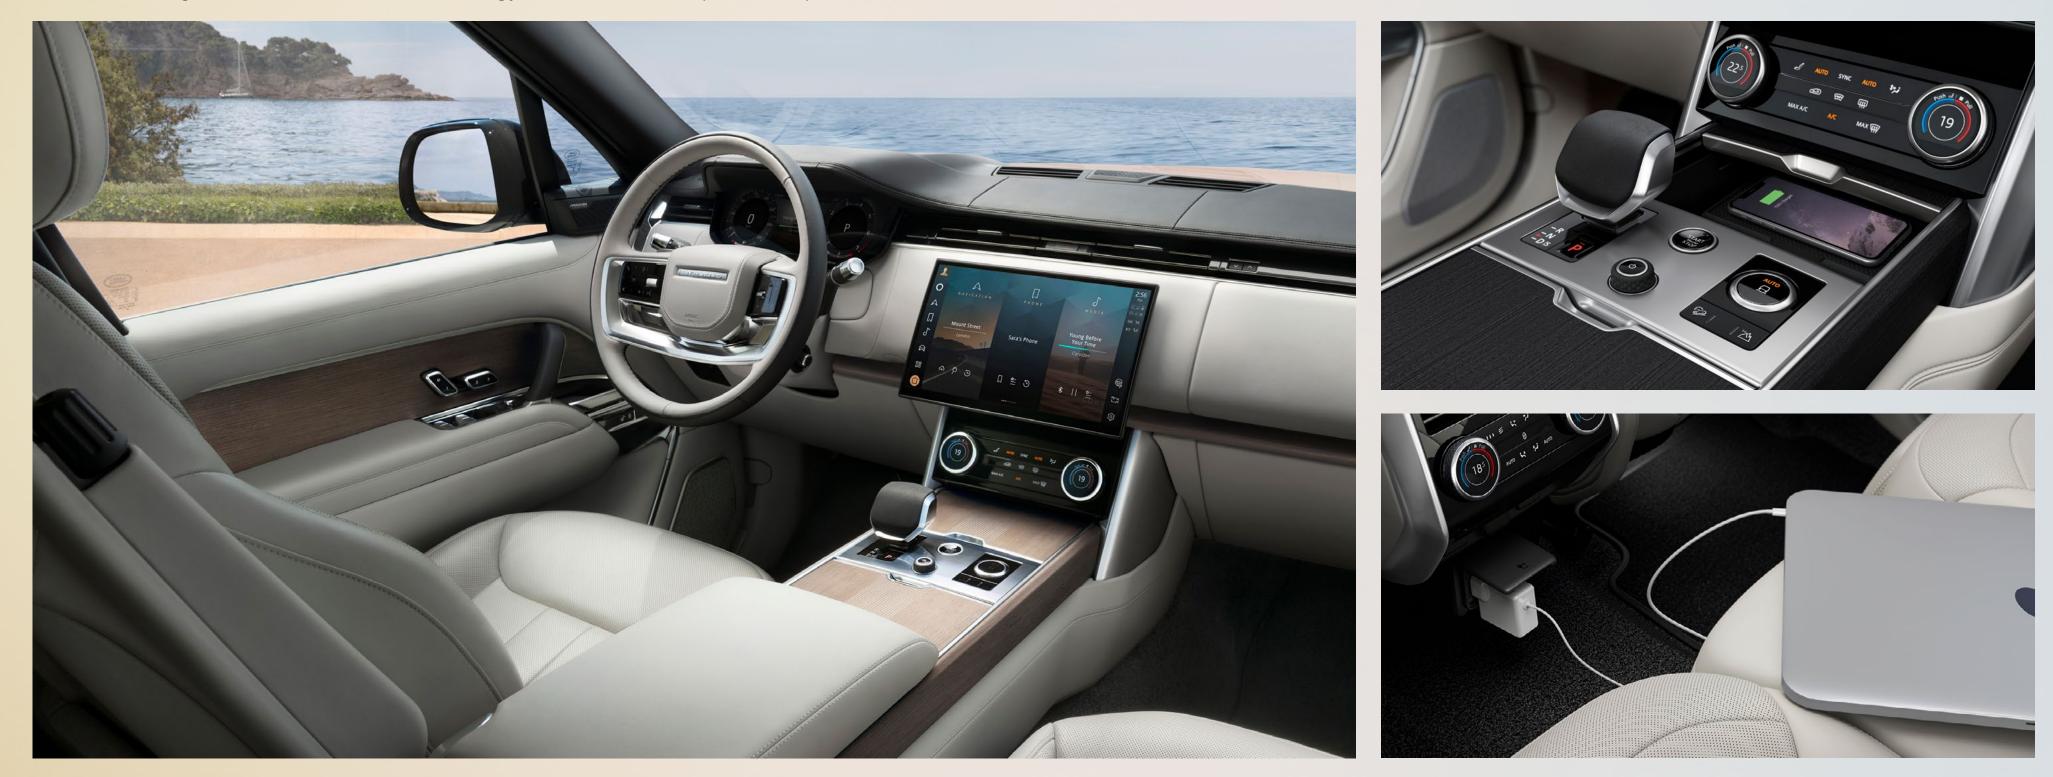

### CONECTED CONVENIENCE

13.1-INCH TOUCHSCREEN Pivi Pro Infotainment

UP TO 8 USB-C charging sockets

WIRELESS DEVICE CHARGING with signal booster technology